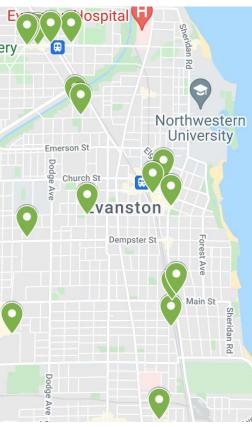

#### Collective Resource Compost Program Expansions & Pilot

> Currently: Serving Evanston residents and businesses

> Recently: Neighbor Totes program

**Drop-off locations** 

**Pilot with EPL** 

> Goal: Expand options to all residents