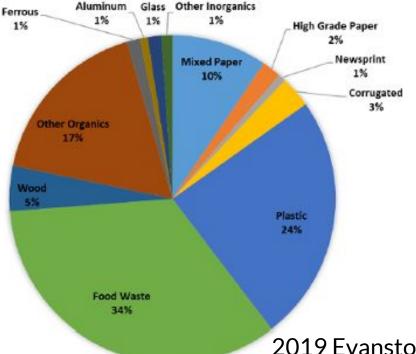

|                 |                                |
|          | Total Volume                                                                                                                  |                                 | 2                       | 2                                       | 0          |                      |                  |                 |                                |
|          | Total Recycling Capacity                                                                                                      |                                 | 0%                      | 50%                                     | 50%        |                      |                  |                 |                                |

#### **Universal Access Ordinance**



> Goal: Expand recycling and composting service to all commercial properties

> Effects:

> Increase commercial recycling from 45% to 100%

> Increase commercial composting to 100%

2019 Evanston trash breakdown

### Composting Programs

> Food & Yard Waste Program

> Collective Resource Compost

#### Food & Yard Waste Program Revisions

> Currently: Serving 6,158 residents

> Goal: Expand options to all residents



#### Collective Resource Compost Program Expansions & Pilot

> Currently: Serving Evanston residents and businesses

> Recently: Neighbor Totes program

**Drop-off locations** 

**Pilot with EPL** 

> Goal: Expand options to all residents

### **Questions?**